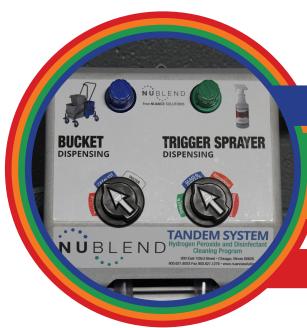

# **Tandem Dispenser**

The NuBlend Tandem Dispenser allows for mop-bucket and spray-bottle filling.

Accurate dilution control saves money, reduces indoor air pollution, reduces employee exposure to concentrated chemical and fumes and provides consistent dilution for optimal product performace.