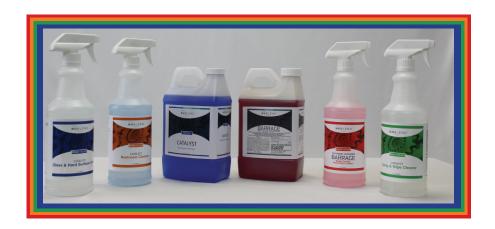

**CATAYST:** 

## GLASS AND SURFACE

Hand Application & Floor Cleaning

# SPRAY & WIPE CLEANING Hand Application & Carpet Spotting

WASHROOM Hand Application

**BARRAGE:** 

SURFACE DISINFECTANT
Hand Application

### Diluted at 1 oz/gal

Use for light cleaning of glass, countertops, fixures and trim.

Mopping and autoscrubbing of VCT floors.

#### Diluted at 4 oz/gal

Use for medium duty spray and wipe applications in classrooms and hallways. For mopping restrooms and for use in carpet bonnet cleaning.

#### Diluted at 12 oz/gal

Use for spray and wipe cleaning of restroom fixtures like sinks, showers, toilets and urinals. Effective on both soap scum and oily residues. Excellent for ceramic tile restoration.

## Diluted at 2 oz/gal

Barrage is a heavy duty, one-step disinfectant, germicidal cleaner and deodorant. It kills 99.9% of bacteria in just 15 seconds.