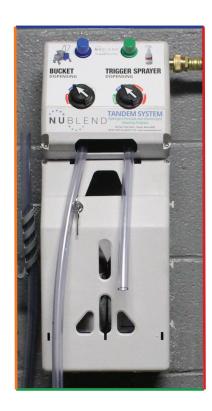

# **Tandem Dispenser**

The NuBlend Tandem Dispenser allows for mop-bucket and spray-bottle filling.

Accurate dilution control saves money, reduces indoor air pollution, reduces employee exposure to concentrated chemical and fumes and provides consistent dilution for optimal product performace.